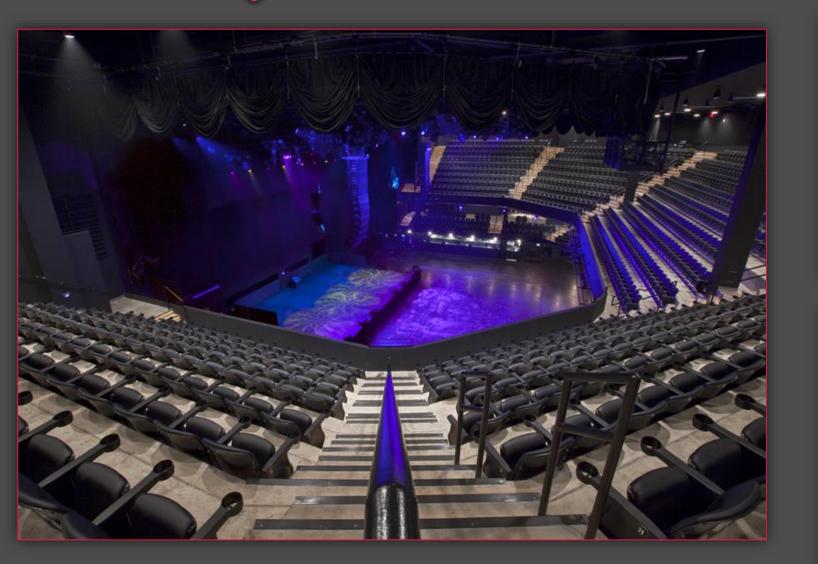

#### TOTAL VENUE CAPACITY SEATED 2183 SEATED & STANDING 2746

# CONCERT FLOOR CAPACITY:STANDING1100THEATER737GALA400

MEZZANINE CAPACITY SEATED 334 SEATED & STANDING 434

MEZZANINE GALLERY 100 OWNERS SUITE 30

BALCONY CAPACITY 1112 MUSIC PORCH CAPACITY 250 PNC PLAZA CAPACITY RECEPTION STYLE 200 SEATED 175