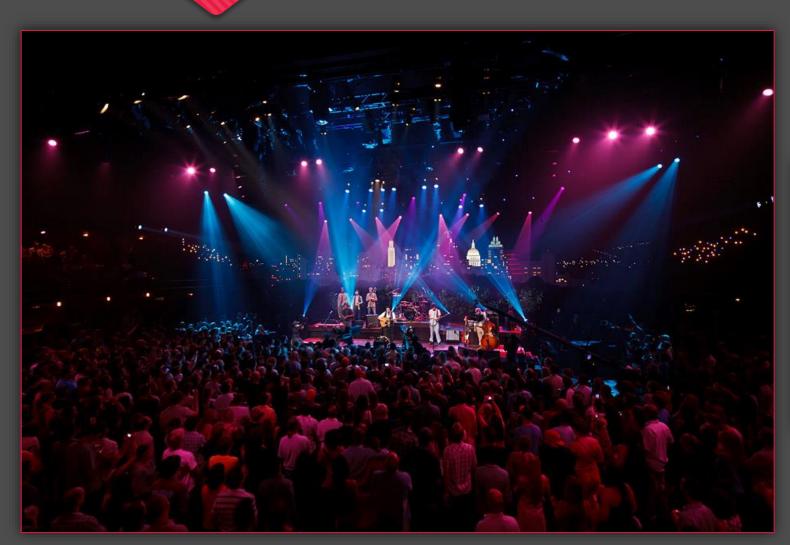

#### TOTAL VENUE CAPACITY SEATED 2183 SEATED & STANDING 2746

# CONCERT FLOOR CAPACITY:STANDING1100THEATER737GALA400

MEZZANINE CAPACITY SEATED 334 SEATED & STANDING 434

MEZZANINE GALLERY 100 OWNERS SUITE 30

BALCONY CAPACITY 1112 MUSIC PORCH CAPACITY 250 PNC PLAZA CAPACITY RECEPTION STYLE 200 SEATED 175