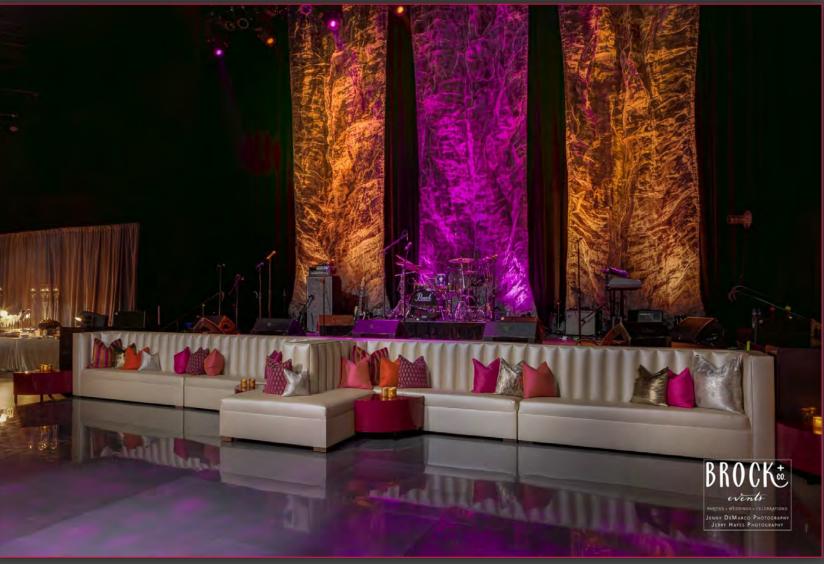

404-1300 \*Extension 2\*

#### ACL LIVE: "A Black Box" for events









#### ACL LIVE: "A Black Box" for events



# TOTAL VENUE CAPACITY SEATED 2183 SEATED & STANDING 2746

CONCERT FLOOR CAPACITY:
STANDING 1100
THEATER 737
GALA 400

MEZZANINE CAPACITY
SEATED 334
SEATED & STANDING 434

MEZZANINE GALLERY 100 OWNERS SUITE 30

BALCONY CAPACITY 1112

MUSIC PORCH CAPACITY 250

## **Corporate Party**









## Corporate Party







## Corporate Party













## **Private Party**

















































#### Corporate Conferences & General Sessions







#### Corporate Conferences & General Sessions





#### Corporate Conferences & Exhibits







### Non-Profit Galas







#### **Non-Profit Galas**









#### Non-Profit Galas