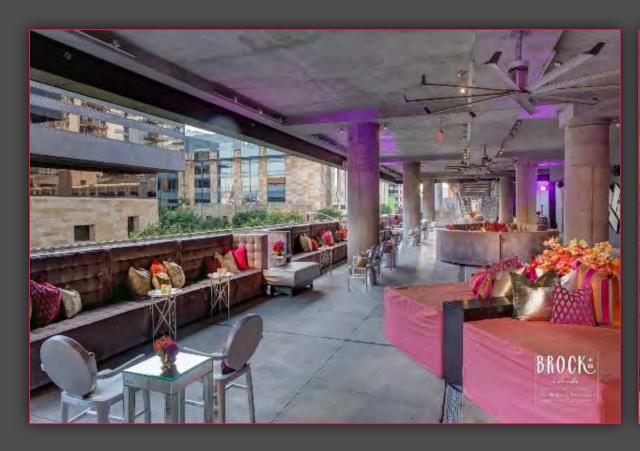

-1300 \*Extension 2\*

#### ACL LIVE: "A Black Box" for events









#### ACL LIVE: "A Black Box" for events



# TOTAL VENUE CAPACITY SEATED 2183 SEATED & STANDING 2746

CONCERT FLOOR CAPACITY:
STANDING 1100
THEATER 737
GALA 400

MEZZANINE CAPACITY
SEATED 334
SEATED & STANDING 434

MEZZANINE GALLERY 100 OWNERS SUITE 30

BALCONY CAPACITY 1112

MUSIC PORCH CAPACITY 250

## **Corporate Party**









## Corporate Party







## Corporate Party













## **Private Party**

















































#### Corporate Conferences & General Sessions







#### Corporate Conferences & General Sessions





#### Corporate Conferences & Exhibits







### Non-Profit Galas







#### **Non-Profit Galas**









#### Non-Profit Galas