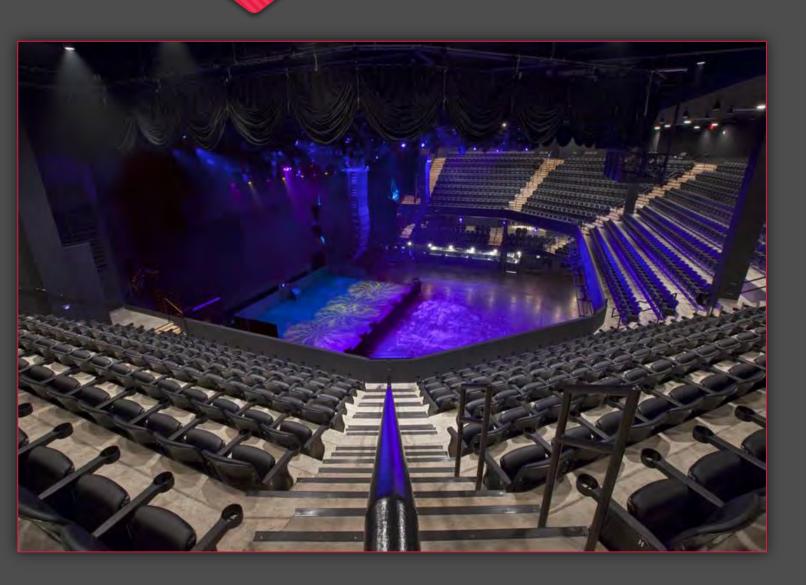

# TOTAL VENUE CAPACITY SEATED 2183 SEATED & STANDING 2746

CONCERT FLOOR CAPACITY:
STANDING 1100
THEATER 737
GALA 400

MEZZANINE CAPACITY
SEATED 334
SEATED & STANDING 434

MEZZANINE GALLERY 100 OWNERS SUITE 30

BALCONY CAPACITY 1112

MUSIC PORCH CAPACITY 250