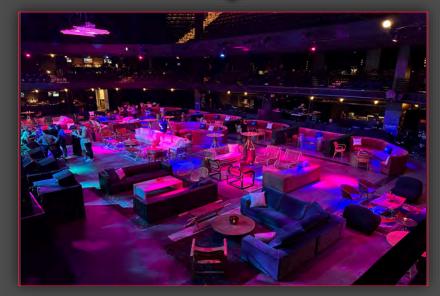

#### PRIVATE EVENTS





PrivateEvents@acllive.com (512) 404-1300 \*Extension 2\*

#### ACL LIVE: "A Black Box" for events









#### ACL LIVE: "A Black Box" for events



# TOTAL VENUE CAPACITY SEATED 2183 SEATED & STANDING 2746

CONCERT FLOOR CAPACITY:
STANDING 1100
THEATER 737
GALA 400

MEZZANINE CAPACITY
SEATED 334
SEATED & STANDING 434

MEZZANINE GALLERY 100 OWNERS SUITE 30

BALCONY CAPACITY 1112

MUSIC PORCH CAPACITY 250

## **Corporate Party**









## Corporate Party







## Corporate Party













## **Private Party**

















































#### Corporate Conferences & General Sessions







#### Corporate Conferences & General Sessions





#### Corporate Conferences & Exhibits







### Non-Profit Galas







#### **Non-Profit Galas**









#### Non-Profit Galas